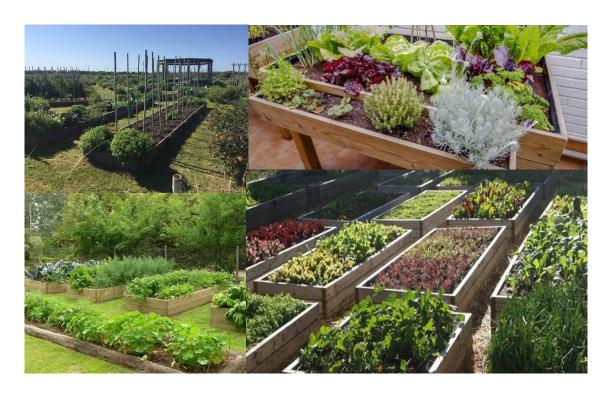

The total cost of construction and start-up is USD 25,000 (Twenty-five thousand US dollars). In such a way that an additional USD 20,000 is needed.

The prayer center will have an octagonal shape and will be 540 ft² (50 m²) covered internally and another 270 ft² (25 m²) semi-covered. All built-in high-quality wood, respecting the harmony and integration with the current constructions and the natural environment in which the **Refuge of Divine Love** is located. Likewise, the oratory will be surrounded by a space dedicated to the Sustainable Garden, for the self-supply of the **Refuge of Divine Love**. Reference photos are sent below (please, see project area view).

## Octagonal Oratory Reference Scheme

Sustainable vegetable garden and aerial view of the project

Existing cabins at Refuge of Divine Love