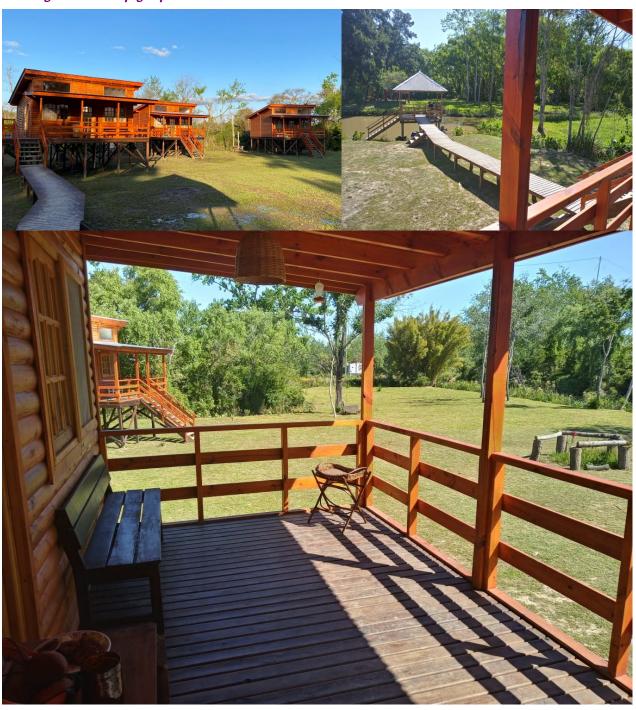

## Reference images

## Octagonal Oratory Reference Scheme

Sustainable vegetable garden and aerial view of the project

Existing cabins at Refuge of Divine Love