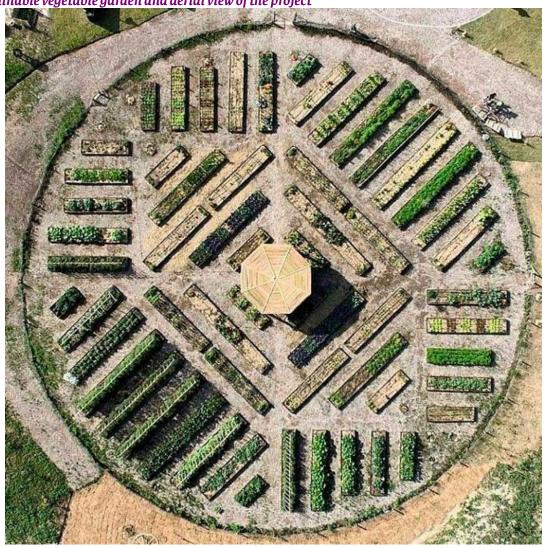

The total cost of construction and start-up is USD 25,000 (Twenty-five thousand US dollars). In such a way that an additional USD 20,000 is needed.

The prayer center will have an octagonal shape and will be 540 ft² (50 m²) covered internally and another 270 ft² (25 m²) semi-covered. All built-in high-quality wood, respecting the harmony and integration with the current constructions and the natural environment in which the **Refuge of Divine Love** is located. Likewise, the oratory will be surrounded by a space dedicated to the Sustainable Garden, for the self-supply of the **Refuge of Divine Love**. Reference photos are sent below (please, see project area view).

## Octagonal Oratory Reference Scheme

Sustainable vegetable garden and aerial view of the project

Existing cabins at Refuge of Divine Love